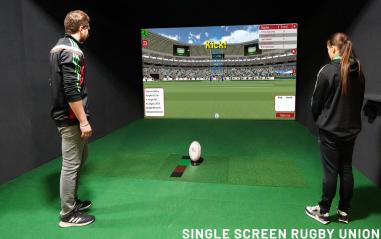

## **RUGBY UNION**

**EUROPEAN CLUB MATCHES** 90 TEAMS COMPETING THROUGHOUT EUROPE