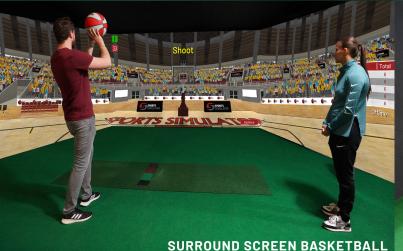

#### BASKETBALL

**NBA LEAGUE MATCHES 30 TEAMS COMPETING VENUES, UNITED STATES** 