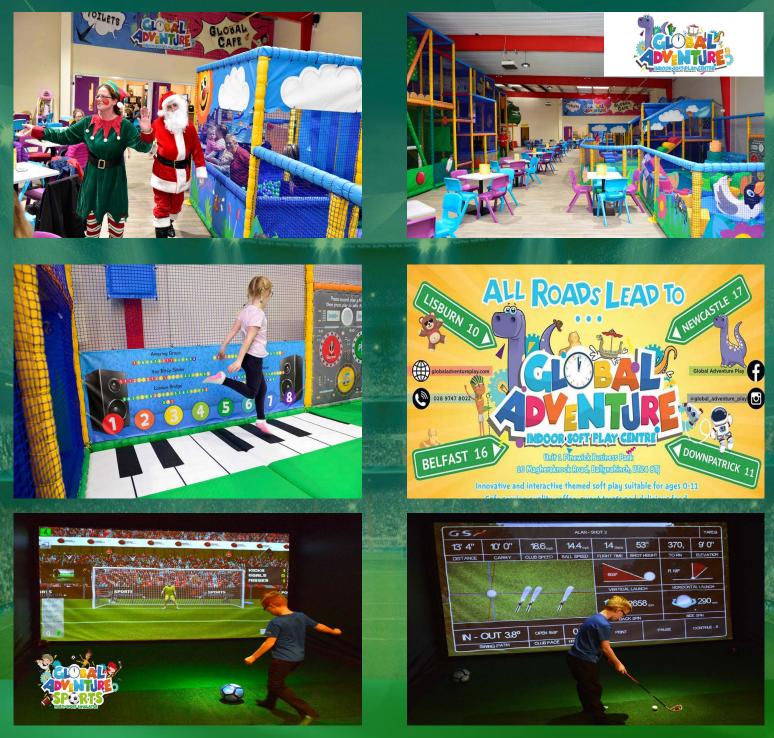

## COMBINE SOFT PLAY WITH SPORTS SIMULATORS, INCREASE TURNOVER LIKE GLOBAL ADVENTURE

Soft Play Centres are ideal places for toddlers to meet up and be entertained, on a regular basis in a safe and fun environment. Global Adventure have realised the importance of catering for a much wider age group, than just toddlers. So older brothers, sisters and parents can also be entertained, by having the Ultimate Super Simulator installed. There by increasing the amount spent on food, drink and entrance fees, with a much wider age group. Global Adventure's are able to run Contest Play; so 24+ different Sports Parties can take place, featuring 400+ Game Challenges, on 1,400+ different Sporting Venues.