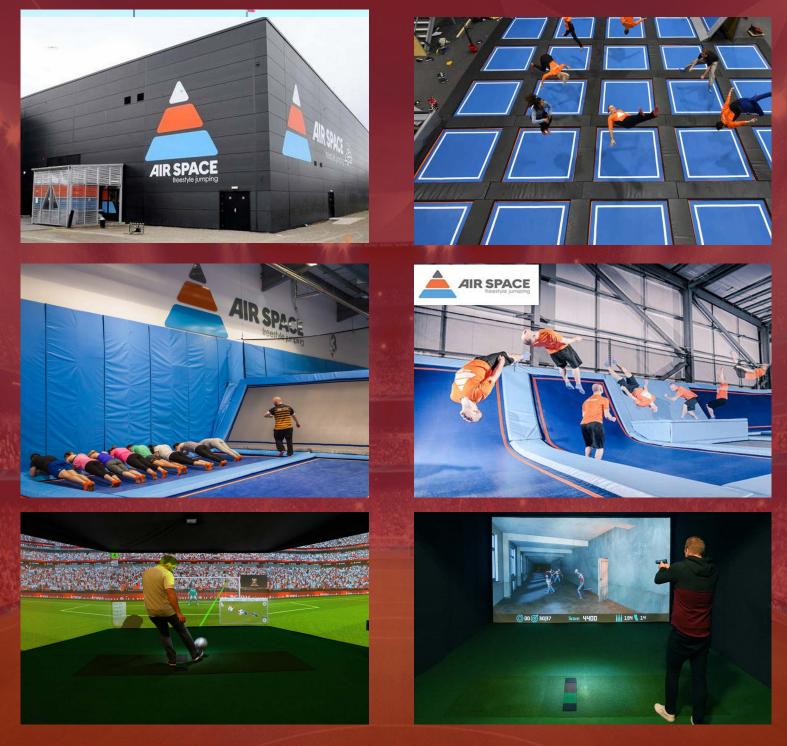

## CONVERTING TRAMPOLINE PARKS INTO FAMILY ENTERTAINMENT CENTRES

Trampoline Parks find Turnover Drops significantly after 2 years, due to Retention Dropping, as customers want to try other Sports and Challenges. Birthday Parties, Corporate Do's need attractions that continue to grow; Solution become Family Entertainment Centres. It's now possible simply by adding Sports Simulators, to offer 24+ Sports, 350+ Game Challenges and 1,400 Sporting Venues. Contest Play enables parties to run smoothly, Match Play ensures players compete every week, on different Sports. Make your Trampoline Park the success it deserves, by matching the Sporting Calendar, so your FEC is always Fresh and Appealing.