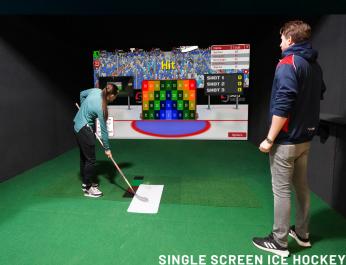

## **SPORTS** SIMULATOR

# **OCTOBER 2022**

PLAY THE WORLD'S TOP SPORTING VENUES ON THE SIMULATOR, 60+ SPORTS - 1,500+ GAMES -3,500+ VENUES





SURROUND SCREEN MOTOR RACING



#### FOOTBALL

UEFA CHAMPIONS LEAGUE PLAYED ALL OVER EUROPE EUROPA LEAGUE MATCHES

SHANGHAI MASTERS, CHINA

SHANGHAI MASTERS, CHINA

**JAPAN OPEN, JAPAN** 



NETBALL

EUROPEAN WORLD CUP NETBALL QUALIFIERS, 6 TEAMS COMPETE, GLASGOW

#### **RUGBY UNION**

WOMEN'S WORLD CUP 12 TEAMS COMPETING WITHIN NEW ZEALAND

#### GOLF

TENNIS

ANDALUCIA MASTERS, VALDERAMMA DUBAI MOONLIGHT CLASSIC, EMIRATES WGC-HSBC CHAMPIONS, SHESHAN



#### MOTOR RACING

F1 SINGAPORE GRAND PRIX F1 JAPANESE GRAND PRIX F1 UNITED STATES GRAND PRIX



#### TWENTY 20

ICC MENS T20 WORLD CUP 16 TEAMS COMPETING HOSTED AUSTRALIAN CITIES







#### BASEBALL

MAJOR LEAGUE BASEBALL 30 TEAMS, 162 MATCHES PLAYED IN USA & CANADA

#### GRIDIRON

NFL INTERNATIONAL MATCHES TWO MATCHES CONFIRMED TO BE P