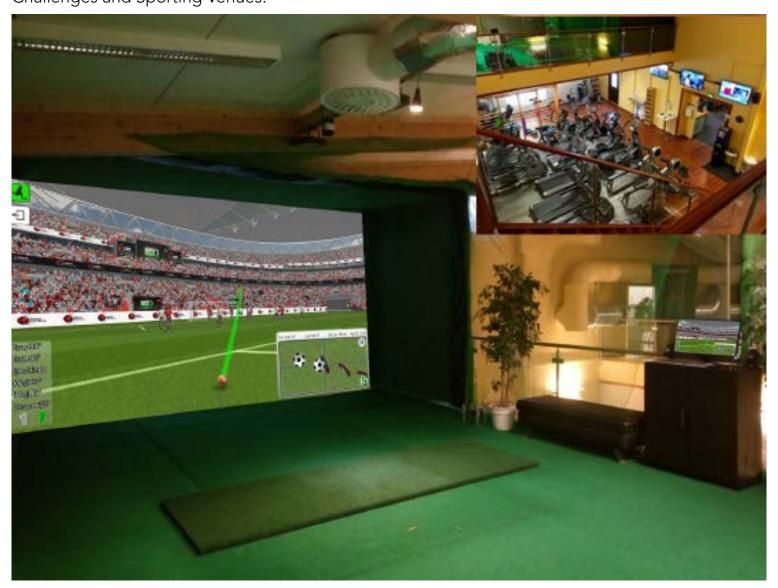

#### Solution

By installing the Surround HD or the Premium UHD Super Simulators, the "Ultimate Health Club Activity" is ensured. Allowing members to relax playing their favourite ball sports, normally after working out inside the club. This would normally be part of their membership, so the club is perceived as being even better value. As there with be another 25+ Sport activities playable within the club, with 525+ different game challenges playable too.

Match Play allows members to play regular entertaining matches with their friends, ensuring that they are staying at the club longer. Ensuring that they will consume more food and beverages, increasing revenue streams even further. Hiring out the Simulator to host private parties, which is another revenue stream, whilst introducing the club to non-members, some of whom are likely to become members themselves. Coaching of the various sports can be introduced, ensuring another income stream as coaches, will pay the club directly to use this unique and amazing technology. The club's simulator can easily be installed inside an existing room as a fixed simulator, or a retractable simulator so making any room dual purpose. Regular online free updates keep's the "Ultimate Health Club" fresh with the very latest Major Sports, Game Challenges and Sporting Venues.

Located at Mantsala Sports Gym, Mantsala, Finland.

www.mantsalankuntokeidas.net