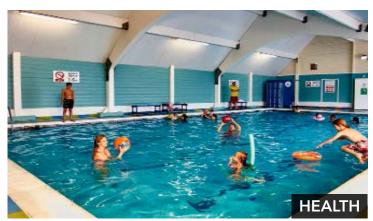

**Fitness** will typically consist of fitness equipment, cycling, treadmills, rowing, cardio vascular machines, latest exercise machines, fitness screening, life and group fitness.

**Health** will typically consist of swimming pools, steam rooms, saunas, aqua aerobics, wellness fitness, spa treatments, meditation, weight management and detox programs.