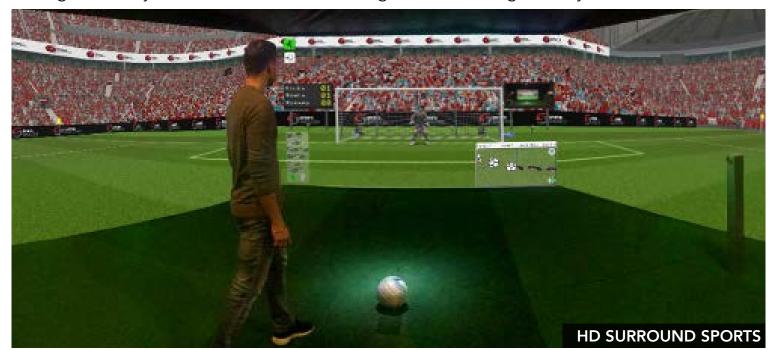

#### Solution

By installing the Surround HD or the Premium UHD Super Simulators, the "Ultimate Health Club Activity" is ensured. Allowing members to relax playing their favourite ball sports, normally after working out inside the club. This would normally be part of their membership, so the club is perceived as being even better value. As there with be another 25+ Sport activities playable within the club, with 525+ different game challenges playable too.

Match Play allows members to play regular entertaining matches with their friends, ensuring that they are staying at the club longer. Ensuring that they will consume more food and beverages, increasing revenue streams even further. Hiring out the Simulator to host private parties, which is another revenue stream, whilst introducing the club to non-members, some of whom are likely to become members themselves. Coaching of the various sports can be introduced, ensuring another income stream as coaches, will pay the club directly to use this unique and amazing technology. The club's simulator can easily be installed inside an existing room as a fixed simulator, or a retractable simulator so making any room dual purpose. Regular online free updates keep's the "Ultimate Health Club" fresh with the very latest Major Sports, Game Challenges and Sporting Venues.

## In-Club Contests

The Simulator can very easily be setup to have in-club contests, between club members ensuring a competitive and fun environment. Playing many popular Sports in all the world's top sporting leagues and tournaments, such as the Premiership, La Liga, MLS, NFL, NHL and NBA. Current Stadium Sports playable include Football, Gridiron, Golf, Tennis, Cricket, Rugby Union, Rugby League, Baseball, Basketball, Ice Hockey, Field Hockey, Foot Golf, Mini Golf. Contest Golf, Aussie Rules, Gaelic Football, Bandy, Handball, Softball, Disc Golf, Netball, Volleyball, Twenty20, Rugby Sevens, Contest Archery, with 1,575+ Sporting Venues playable. Another 15+ Sports under Development – Include Archery, Bocca, Boules, Bowling, Curling, Disc Golf, Dodgeball, Floorball, Futsal, Hurling, Korfball, Lacrosse, Netball, Softball and Volleyball. If requested Golf, Shooting and Motor Racing can easily be added too. HD Shooting and HD Racing is easily added on too.