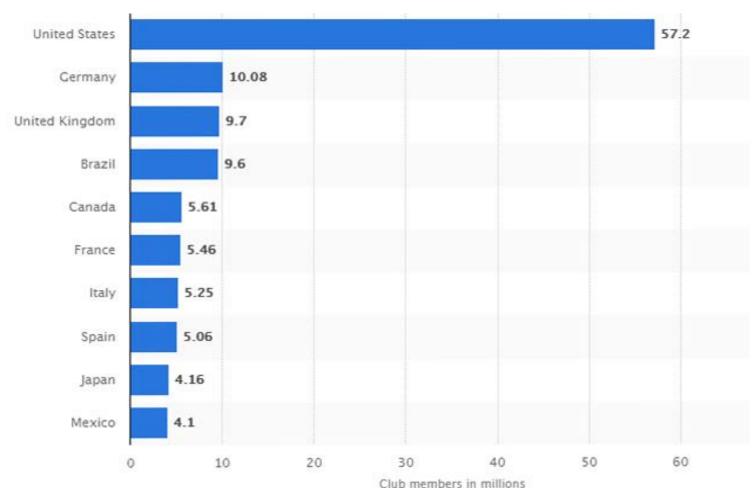

ly keeps children entertained, as well as participating in exercise is important. Once they are doing one form of exercise, it is easily to encourage them to try out other facilities; that that are on offer at the club. Ensuring that clients of both sexes and all ages will wish to visit on even more regularly basis, so not only maintaining memberships but attracting new memberships too.

By offering entertainment as well as heath & leisure at the club, there is added perceived value for clients, who will realise that they are getting even better value for their membership. As they will wish to stay at the club for longer and to socialise more with their family and friends. Whilst their children's Body Mass Index will reduce, as they will wish to become involved in a heathier lifestyle.





#### Solution

By installing the Surround HD or the Premium UHD Super Simulators, the "Ultimate Health Club Activity" is ensured. Allowing members to relax playing their favourite ball sports, normally after working out inside the club. This would normally be part of their membership, so the club is perceived as being even better value. As there with be another 25+ Sport activities playable within the club, with 525+ different game challenges playable too.

Match Play allows members to play regular entertaining matches with their friends, ensuring that they are staying at the club longer. Ensuring that they will consume more food and beverages, increasing revenue streams even further. Hiring out the Simulator to host private parties, which is another revenue stream, whilst introducing th