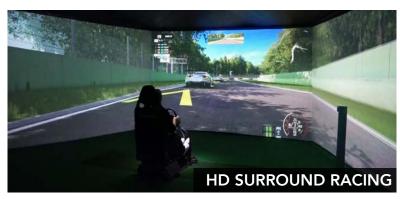

## In-Club Contests

The Simulator can very easily be setup to have in-club contests, between club members ensuring a competitive and fun environment. Playing many popular Sports in all the world's top sporting leagues and tournaments, such as the Premiership, La Liga, MLS, NFL, NHL and NBA. Current Stadium Sports playable include Football, Gridiron, Golf, Tennis, Cricket, Rugby Union, Rugby League, Baseball, Basketball, Ice Hockey, Field Hockey, Foot Golf, Mini Golf. Contest Golf, Aussie Rules, Gaelic Football, Bandy, Handball, Softball, Disc Golf, Netball, Volleyball, Twenty20, Rugby Sevens, Contest Archery, with 1,575+ Sporting Venues playable. Another 15+ Sports under Development – Include Archery, Bocca, Boules, Bowling, Curling, Disc Golf, Dodgeball, Floorball, Futsal, Hurling, Korfball, Lacrosse, Netball, Softball and Volleyball. If requested Golf, Shooting and Motor Racing can easily be added too. HD Shooting and HD Racing is easily added on too.