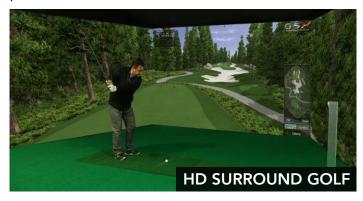

## In-Club Contests

The Simulator can very easily be setup to have in-club contests, between club members ensuring a competitive and fun environment. Playing many popular Sports in all the world's top sporting leagues and tournaments, such as the Premiership, La Liga, MLS, NFL, NHL and NBA. Current Stadium Sports playable include Football, Gridiron, Golf, Tennis, Cricket, Rugby Union, Rugby League, Baseball, Basketball, Ice Hockey, Field Hockey, Foot Golf, Mini Golf. Contest Golf, Aussie Rules, Gaelic Football, Bandy, Handball, Softball, Disc Golf, Netball, Volleyball, Twenty20, Rugby Sevens, Contest Archery, with 1,575+ Sporting Venues playable. Another 15+ Sports under Development – Include Archery, Bocca, Boules, Bowling, Curling, Disc Golf, Dodgeball, Floorball, Futsal, Hurling, Korfball, Lacrosse, Netball, Softball and Volleyball. If requested Golf, Shooting and Motor Racing can easily be added too. HD Shooting and HD Racing is easily added on too.